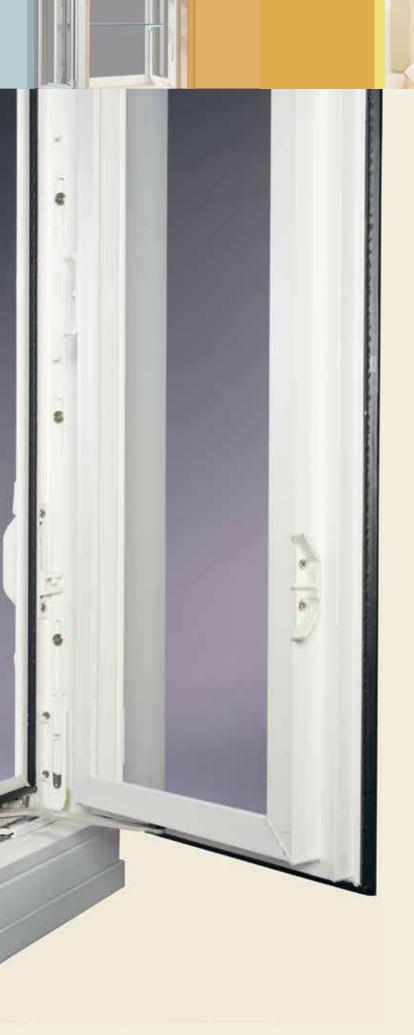

- Only vinyl garden window on the market today with an AAMA Certified R-50 rating (units 60-1/2" x 60-1/2" and smaller)
- Top sloped insulating glass (a constant 35° pitch) is tempered for improved safety and unit integrity
- Twin sealing, fully screened, operating casements with external glazing for improved weather protection
- Exterior grade plywood headboard, seatboard and jamb are 1-1/4" for excellent structural and thermal performance; support brackets are not needed
- High performance 1" insulating glass with option of Low-E/Argon glazing
- Fiberglass wire screen
- R-50 "Coastal Rating" available