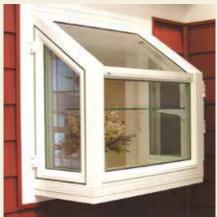

# Garden

Replacement and New Construction Vinyl Windows

Bring the outdoors into your home with our vinyl garden window. Whether you are building a new home or remodeling your existing home, the garden window makes a beautiful setting for your plants, collectibles or favorite decorations.

- Only vinyl garden window on the market today with an AAMA Certified R-50 rating (units 60-1/2" x 60-1/2" and smaller)
- Top sloped insulating glass (a constant 35° pitch) is tempered for improved safety and unit integrity
- Twin sealing, fully screened, operating casements with external glazing for improved weather protection
- Exterior grade plywood headboard, seatboard and jamb are 1-1/4" for excellent structural and thermal performance; support brackets are not needed
- High performance 1" insulating glass with option of Low-E/Argon glazing
- Fiberglass wire screen
- R-50 "Coastal Rating" available